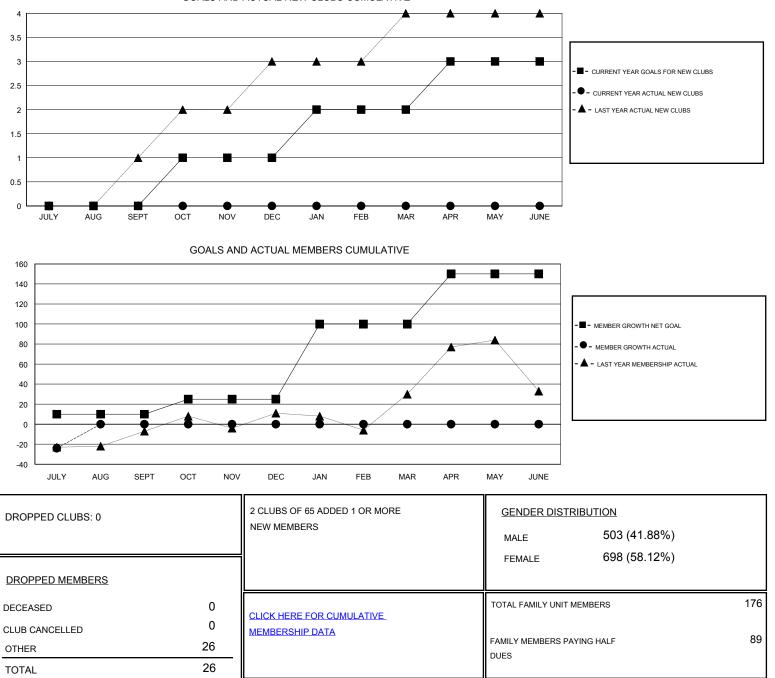

## District 118 R

Results as of: 7/31/2019

| GMT:                  |               | L         | OCATION TURKEY | _                     |                           |                         | GMT CA                                             |
|-----------------------|---------------|-----------|----------------|-----------------------|---------------------------|-------------------------|----------------------------------------------------|
|                       | Clubs         |           |                | Members               |                           |                         |                                                    |
| RESULTS FOR 2019-2020 |               |           |                | RESULTS FOR 2019-2020 |                           |                         |                                                    |
| QUARTER               | NEW CLUB GOAL | NEW CLUBS | DROPPED CLUBS  | QUARTER               | MEMBER GROWTH NET<br>GOAL | MEMBER GROWTH<br>ACTUAL | DROPPED<br>MEMBERS ACTUAL<br>(including transfers) |
| JULY/AUG/SEPT         | 0             | 0         | 0              | JULY/AUG/SEPT         | 10                        | 4                       | 26                                                 |
| OCT/NOV/DEC           | 1             | 0         | 0              | OCT/NOV/DEC           | 15                        | 0                       | 0                                                  |
| JAN/FEB/MAR           | 1             | 0         | 0              | JAN/FEB/MAR           | 75                        | 0                       | 0                                                  |
| APR/MAY/JUNE          | 1             | 0         | 0              | APR/MAY/JUNE          | 50                        | 0                       | 0                                                  |